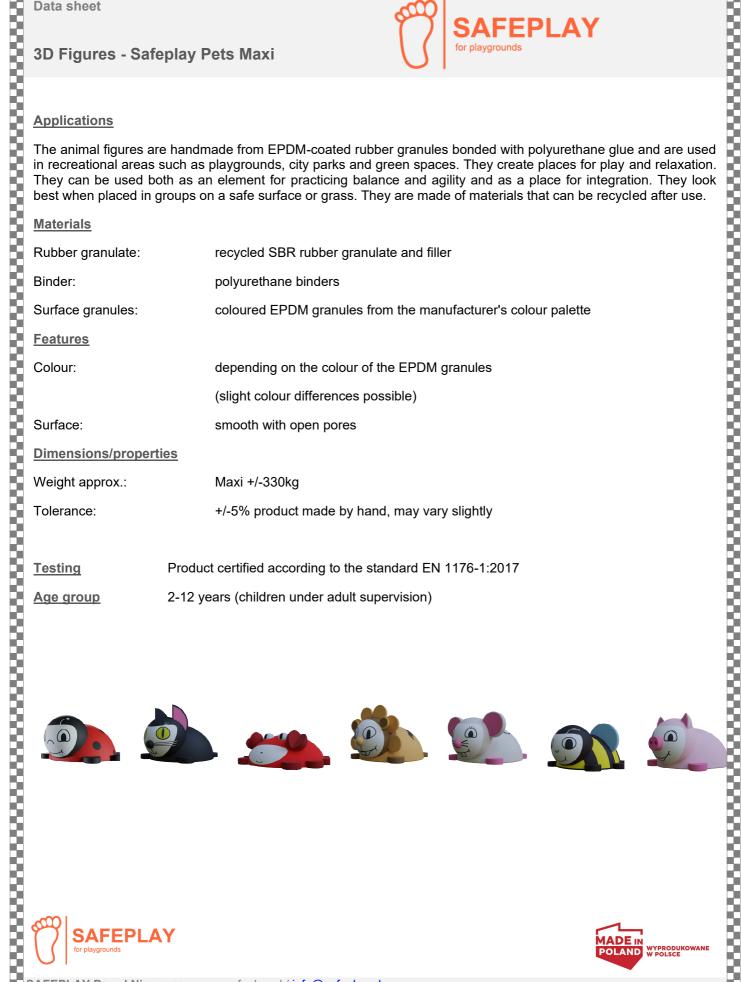

## **Data sheet**

**3D Figures - Safeplay Pets Maxi** 

## **Applications**

The animal figures are handmade from EPDM-coated rubber granules bonded with polyurethane glue and are used in recreational areas such as playgrounds, city parks and green spaces. They create places for play and relaxation. They can be used both as an element for practicing balance and agility and as a place for integration. They look best when placed in groups on a safe surface or grass. They are made of materials that can be recycled after use.

**Materials** 

| Rubber granulate:  | recycled SBR rubber granulate and filler                      |
|--------------------|---------------------------------------------------------------|
| Binder:            | polyurethane binders                                          |
| Surface granules:  | coloured EPDM granules from the manufacturer's colour palette |
| <u>Features</u>    |                                                               |
| Colour:            | depending on the colour of the EPDM granules                  |
|                    | (slight colour differences possible)                          |
| Surface:           | smooth with open pores                                        |
| Dimensions/propert | ies                                                           |
| Weight approx.:    | Maxi +/-330kg                                                 |
| Tolerance:         | +/-5% product made by hand, may vary slightly                 |
|                    |                                                               |
| Testing            | Product certified according to the standard EN 1176-1:2017    |
| Age group          | 2-12 years (children under adult supervision)                 |