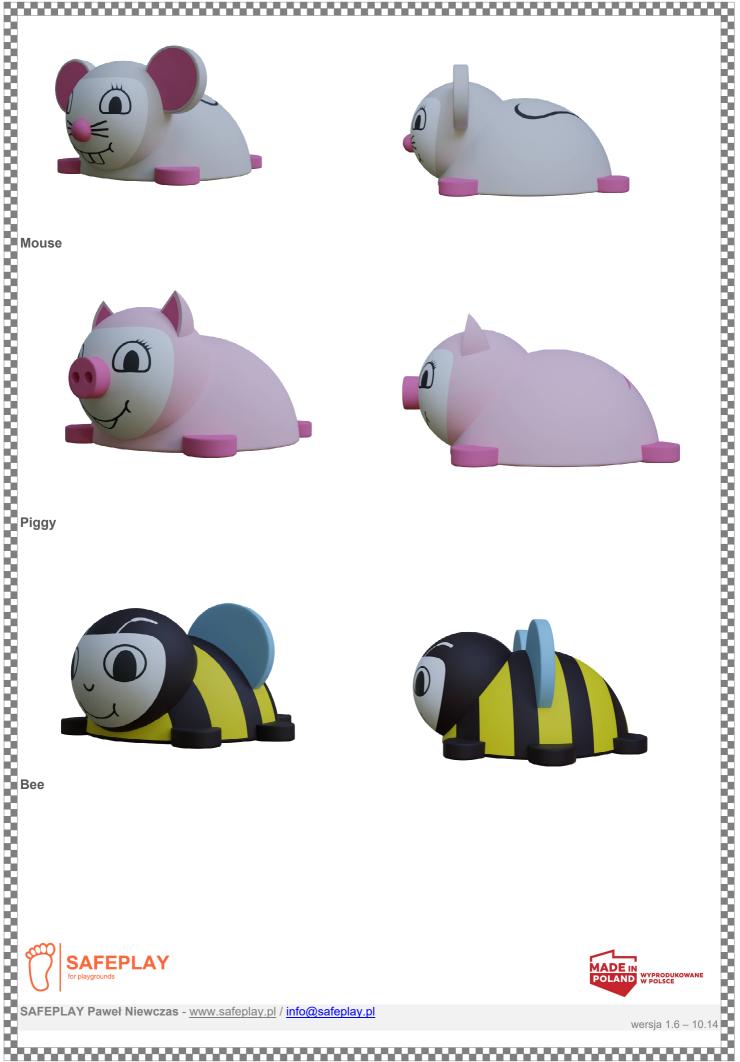

## **Data sheet**

**3D Figures - Safeplay Pets Maxi** 

## **Applications**

The animal figures are handmade from EPDM-coated rubber granules bonded with polyurethane glue and are used in recreational areas such as playgrounds, city parks and green spaces. They create places for play and relaxation. They can be used both as an element for practicing balance and agility and as a place for integration. They look best when placed in groups on a safe surface or grass. They are made of materials that can be recycled after use.