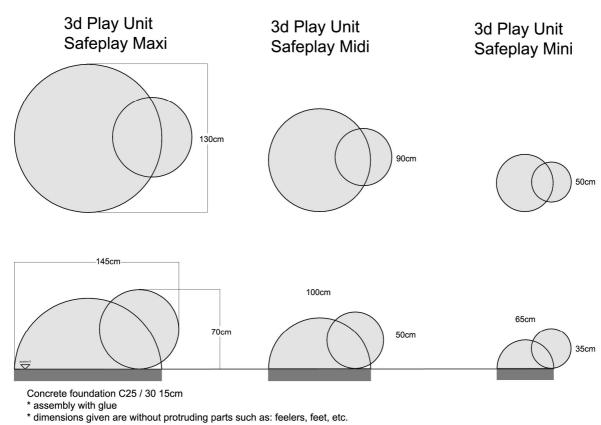

www.safeplay.pl

Note: For a 70cm high figure, a safe surface, minimum turf soil, must be provided in the fall zone.