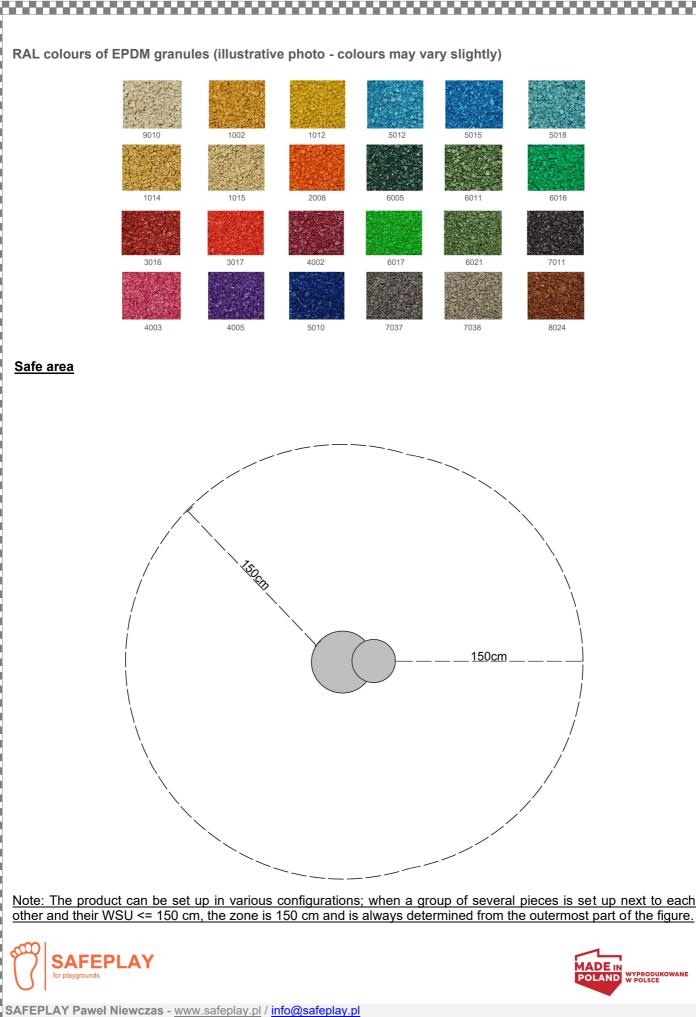

**Materials** 

| Rubber granulate:  | recycled SBR rubber granulate and filler                      |
|--------------------|---------------------------------------------------------------|
| Binder:            | polyurethane binders                                          |
| Surface granules:  | coloured EPDM granules from the manufacturer's colour palette |
| <u>Features</u>    |                                                               |
| Colour:            | depending on the colour of the EPDM granules                  |
|                    | (slight colour differences possible)                          |
| Surface:           | smooth with open pores                                        |
| Dimensions/propert | ies                                                           |
| Weight approx.:    | Maxi +/-330kg                                                 |
| Tolerance:         | +/-5% product made by hand, may vary slightly                 |
|                    |                                                               |
| Testing            | Product certified according to the standard EN 1176-1:2017    |
| Age group          | 2-12 years (children under adult supervision)                 |