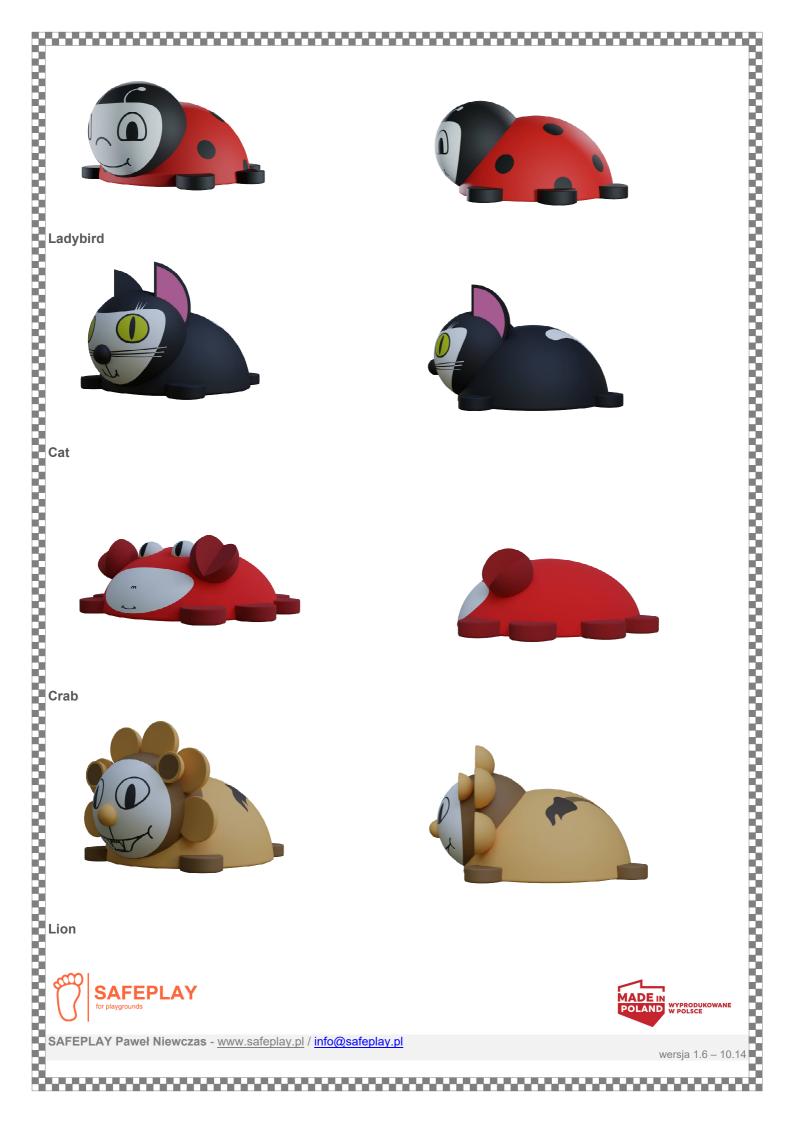

## **Data sheet**

**3D Figures - Safeplay Pets Maxi** 

## **Applications**

The animal figures are handmade from EPDM-coated rubber granules bonded with polyurethane glue and are used in recreational areas such as playgrounds, city parks and green spaces. They create places for play and relaxation. They can be used both as an element for practicing balance and agility and as a place for integration. They look best when placed in groups on a safe surface or grass. They are made of materials that can be recycled after use.